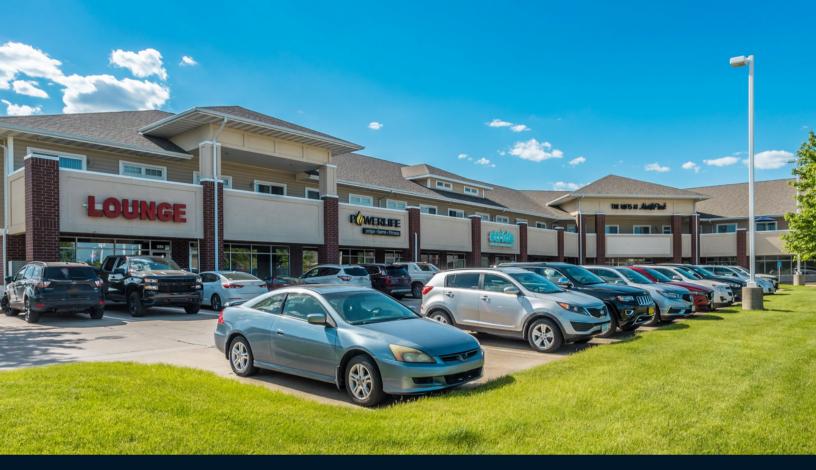

## For lease

Retail space available in a 5building mixed-use complex in Urbandale

#### **Property overview**

- Mixed-use development encompassing 58,658 SF
- Located just north of I-80/35 off 86th Street and Northpark Drive
- Tenants in the complex include Starbucks, Liberty National Bank, Stride Autism, Whylie Eye Care, Pancheros, Mandarian Grill, Doctors Now, 1908 Draught House, The Lounge, Powerlife Yoga, Sylvan Learning, Pro Staff, Christopher's Rare Coins, Endodontics of Iowa, Star Nails, and more