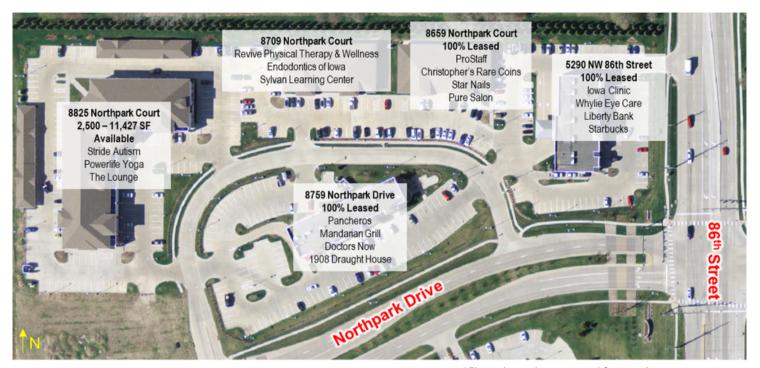

#### **Property overview**

- Mixed-use development encompassing 58,658 SF
- Located just north of I-80/35 off 86th Street and Northpark Drive
- Tenants in the complex include Starbucks, Liberty National Bank, Stride Autism, Whylie Eye Care, Pancheros, Mandarian Grill, Doctors Now, 1908 Draught House, The Lounge, Powerlife Yoga, Sylvan Learning, Pro Staff, Christopher's Rare Coins, Endodontics of Iowa, Star Nails, and more

## **Northpark Court Retail Center**

Urbandale, Iowa 50322