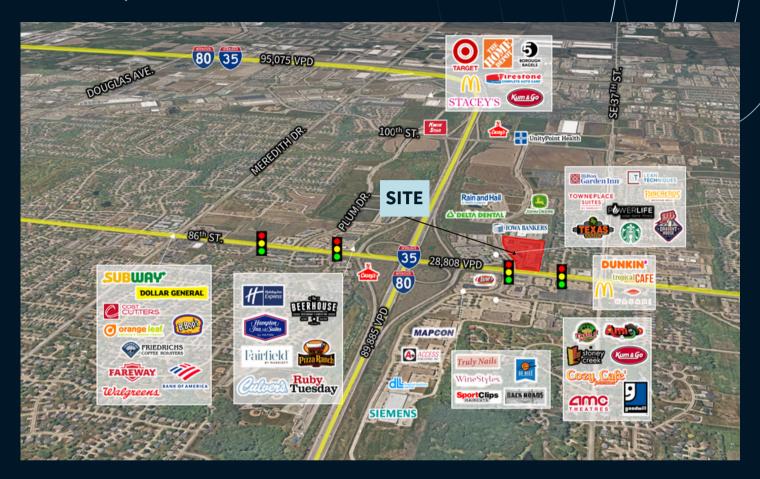

# 86th Street & Northpark Dr. Urbandale, Iowa 50131

## Traffic counts

| 86th Street      | 31,391 VPD |
|------------------|------------|
| Interstate 80/35 | 94,234 VPD |