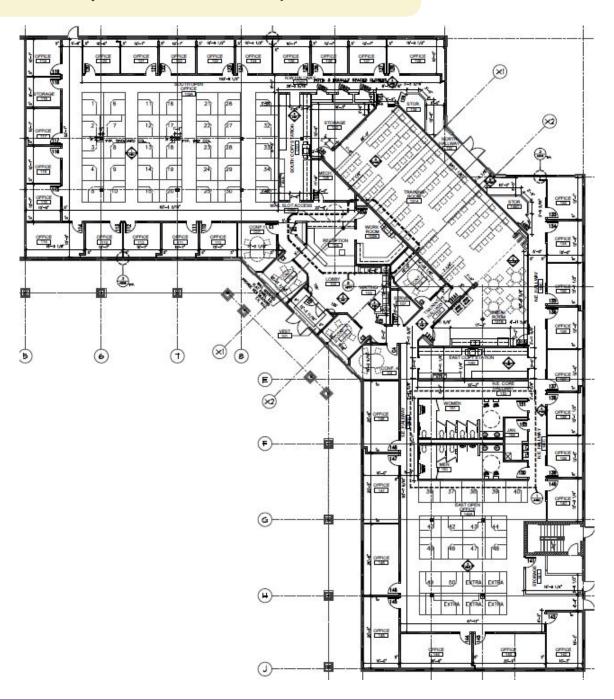

### PROPERTY INFORMATION

- Up to 17,138 SF
  - o Ideal for 4,000-6,000 SF
- \$12.00-\$16.00/SF NNN
- \$15.00/SF TI Allowance Available
- Prominent Building Signage
- Reserved Parking
- Professional Reception Area
- Open Concept w/ Several Private Offices
- Several Conference Rooms
- Large Training/Meeting Room