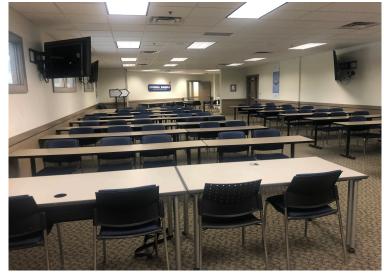

### PROPERTY INFORMATION

- Up to 17,138 SF
  - o Ideal for 4,000-6,000 SF
- \$12.00-\$16.00/SF NNN
- \$15.00/SF TI Allowance Available
- Prominent Building Signage
- Reserved Parking
- Professional Reception Area
- Open Concept w/ Several Private Offices
- Several Conference Rooms
- Large Training/Meeting Room