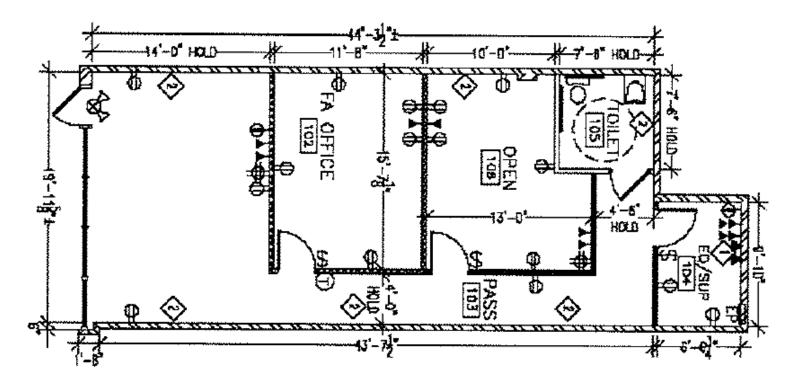

#### **Availability & Terms**

- Availability: 1,496 RSF

- Lease Rate: \$16.00/SF NNN

- Estimated Operating Expenses: \$6.58/SF

\*Floorplan subject to modification by previous tenant