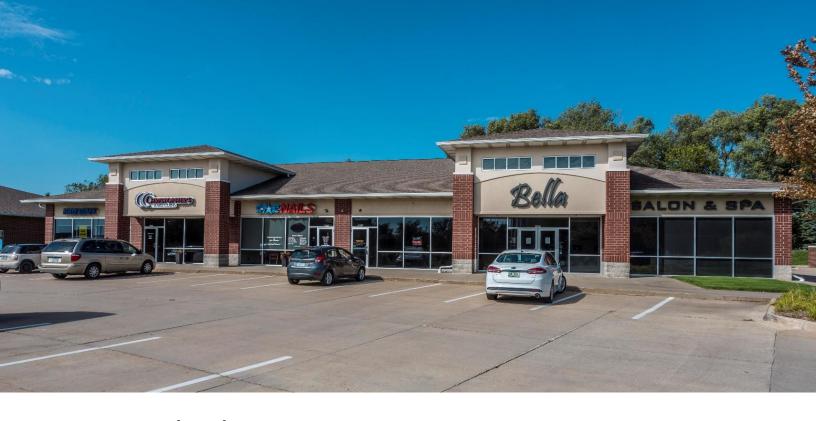

#### **Retail Space Available**

- 5 building complex located on Northpark Drive and 86th Street
- Mixed-use development encompassing 58,658 SF
- Immediate access to I-80
- Tenants in the complex include Starbucks, Liberty Bank, Whylie Eye Care, Planet Sub, Pancheros, Mandarian Grill, DoctorsNow, 1908 Draught House, The Lounge, Powerlife Yoga, Sylvan Learning, ProStaff, Christopher's Rare Coins, and Star Nails

# 86<sup>th</sup> Street & Northpark Dr. Urbandale, IA