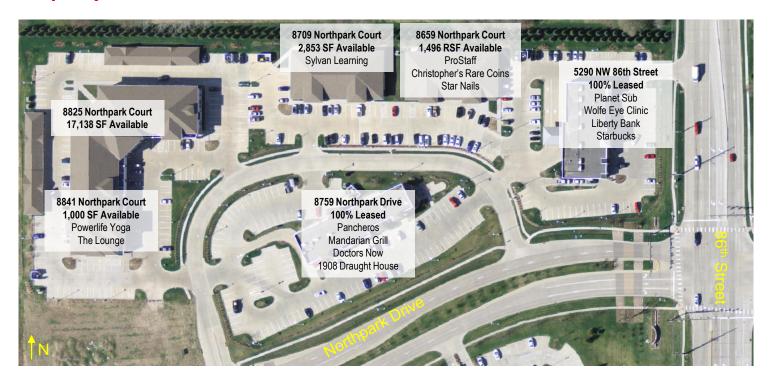

#### **Retail Space Available**

- 5 building complex located on Northpark Drive and 86th Street
- Mixed-use development encompassing 58,658 SF
- Immediate access to I-80
- Tenants in the complex include Starbucks, Liberty Bank, Whylie Eye Care, Planet Sub, Pancheros, Mandarian Grill, DoctorsNow, 1908 Draught House, The Lounge, Powerlife Yoga, Sylvan Learning, ProStaff, Christopher's Rare Coins, and Star Nails

#### **Availability & Terms**

- Availability: 1,000 RSF

- Lease Rate: \$16.00/SF NNN

- Estimated Operating Expenses: \$6.74/SF

#### Availability & Terms

- Availability: 17,138 +/- RSF Demisable

- Lease Rate: \$14.00 - \$16.00/SF NNN

- Estimated Operating Expenses: \$6.74/SF

#### Availability & Terms

- Availability: 2,853 RSF

- Lease Rate: \$16.00/SF NNN

- Estimated Operating Expenses: \$6.58/SF

#### **Availability & Terms**

- Availability: 1,496 RSF

- Lease Rate: \$16.00/SF NNN

- Estimated Operating Expenses: \$6.58/SF

\*Floorplan subject to modification by previous tenant