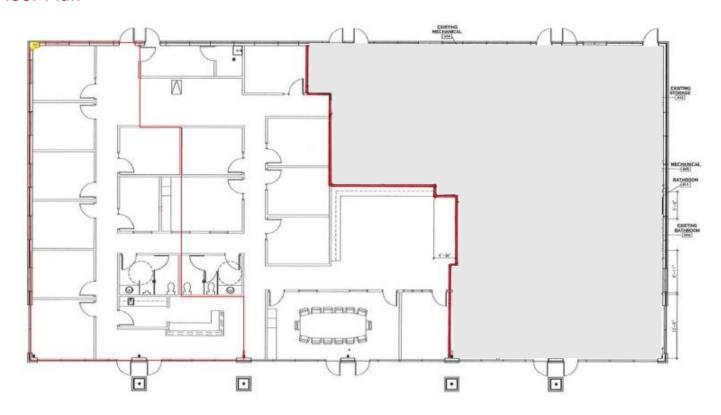

#### **Availability & Terms**

- Availability: 1,496 RSF

- Lease Rate: \$16.00/SF NNN

- Estimated Operating Expenses: \$6.58/SF

\*Floorplan subject to modification by previous tenant