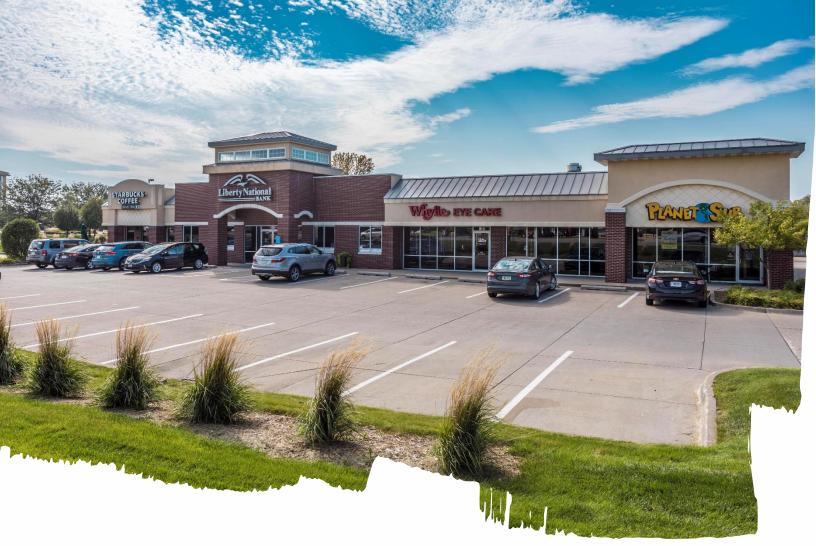

#### **Retail Space Available**

- 5 building complex located on Northpark Drive and 86th Street
- Mixed-use development encompassing 58,658 SF
- Immediate access to I-80
- Tenants in the complex include Starbucks, Liberty Bank, Whylie Eye Care, Planet Sub, Pancheros, Mandarian Grill, DoctorsNow, 1908 Draught House, The Lounge, Powerlife Yoga, Sylvan Learning, ProStaff, Christopher's Rare Coins, and Star Nails

# 86<sup>th</sup> Street & Northpark Dr. Urbandale, IA