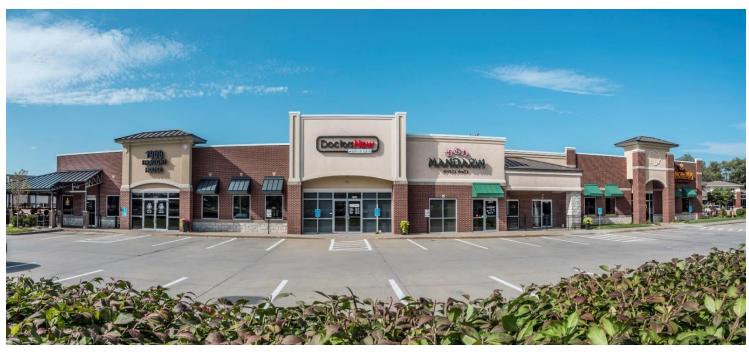

#### **Retail Space Available**

- 5 building complex located on Northpark Drive and 86th Street
- Mixed-use development encompassing 58,658 SF
- Immediate access to I-80
- Tenants in the complex include Starbucks, Liberty Bank, Whylie Eye Care, Planet Sub, Pancheros, Mandarian Grill, DoctorsNow, 1908 Draught House, The Lounge, Powerlife Yoga, Sylvan Learning, ProStaff, Christopher's Rare Coins, and Star Nails