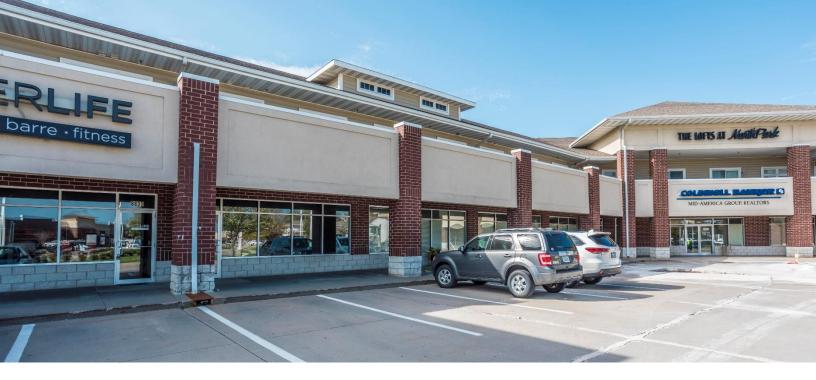

#### **Retail Space Available**

- 5 building complex located on Northpark Drive and 86th Street
- Mixed-use development encompassing 58,658 SF
- Immediate access to I-80
- Tenants in the complex include Starbucks, Liberty Bank, Whylie Eye Care, Planet Sub, Pancheros, Mandarian Grill, DoctorsNow, 1908 Draught House, The Lounge, Powerlife Yoga, Sylvan Learning, ProStaff, Christopher's Rare Coins, and Star Nails