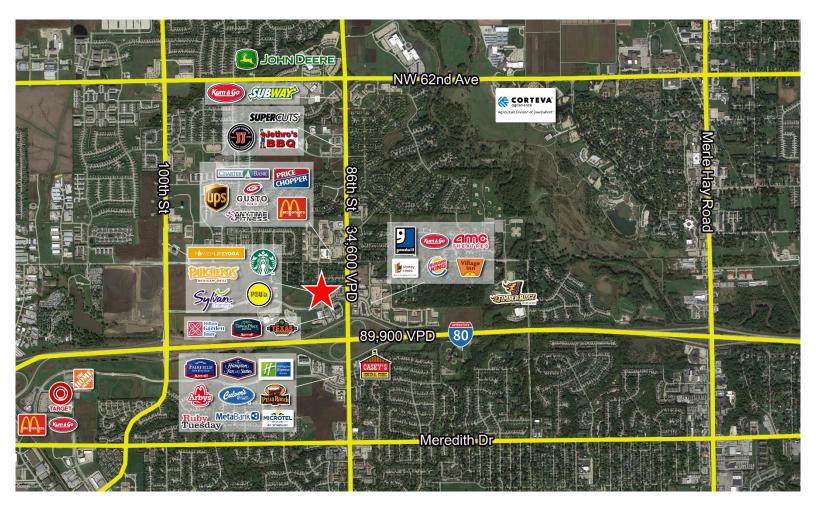

#### **Location Overview**

| Traffic Counts          |            |  |  |
|-------------------------|------------|--|--|
| Interstate 80           | 89,900 VPD |  |  |
| 86 <sup>th</sup> Street | 34,600 VPD |  |  |

| Demographics      |           |           |           |
|-------------------|-----------|-----------|-----------|
|                   | 1 Mile    | 3 Miles   | 5 Miles   |
| Population        | 8,038     | 61,751    | 143,739   |
| Households        | 2,896     | 24,442    | 58,126    |
| Average HH Income | \$143,925 | \$105,477 | \$102,505 |