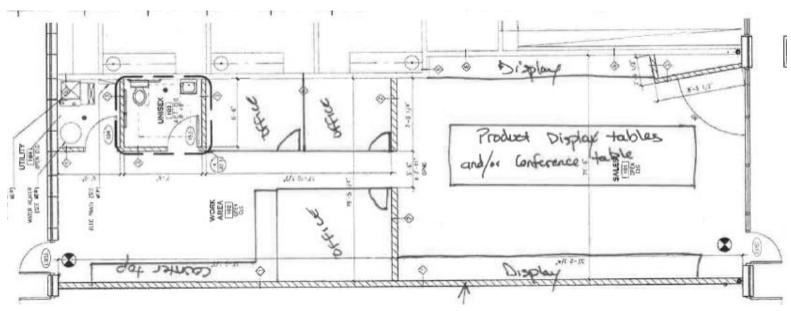

#### **Availability & Terms**

- Availability: 1,496 RSF

- Lease Rate: \$16.00/SF NNN

- Estimated Operating Expenses: \$6.58/SF

\*Floorplan subject to modification by previous tenant