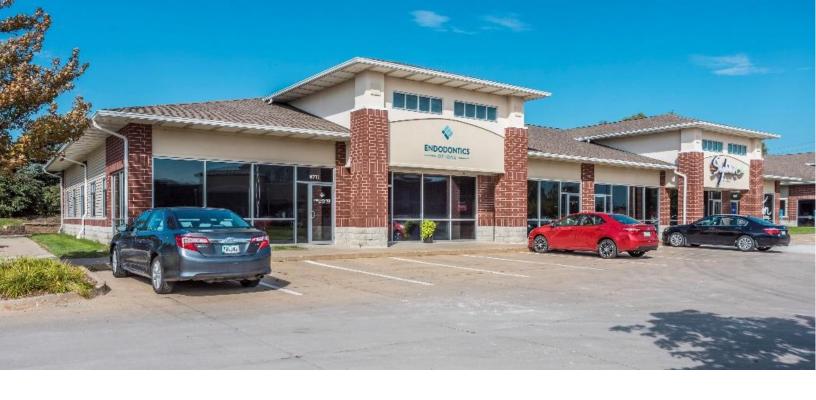

#### **Retail Space Available**

- 5 building complex located on Northpark Drive and 86th Street
- Mixed-use development encompassing 58,658 SF
- Immediate access to I-80
- Tenants in the complex include Starbucks, Liberty Bank, Whylie Eye Care, Planet Sub, Pancheros, Mandarian Grill, DoctorsNow, 1908 Draught House, The Lounge, Powerlife Yoga, Sylvan Learning, ProStaff, Christopher's Rare Coins, and Star Nails

# 86<sup>th</sup> Street & Northpark Dr. Urbandale, IA