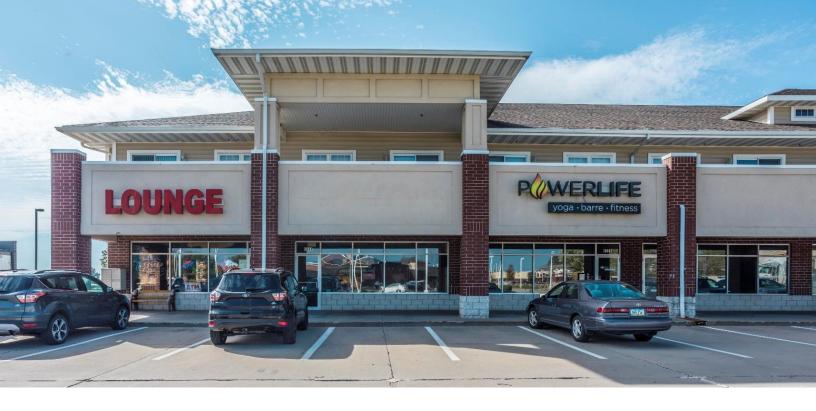

#### **Retail Space Available**

- 5 building complex located on Northpark Drive and 86th Street
- Mixed-use development encompassing 58,658 SF
- Immediate access to I-80
- Tenants in the complex include Starbucks, Liberty Bank, Whylie Eye Care, Planet Sub, Pancheros, Mandarian Grill, DoctorsNow, 1908 Draught House, The Lounge, Powerlife Yoga, Sylvan Learning, ProStaff, Christopher's Rare Coins, and Star Nails