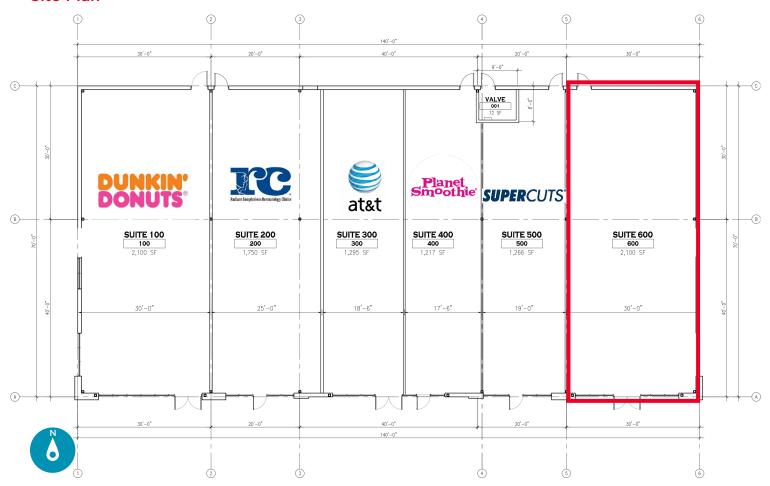

### **AVAILABILITY**

Suite 600: 2,100 SF

Lease Rate: \$28.50 PSF NNN

## Site Plan