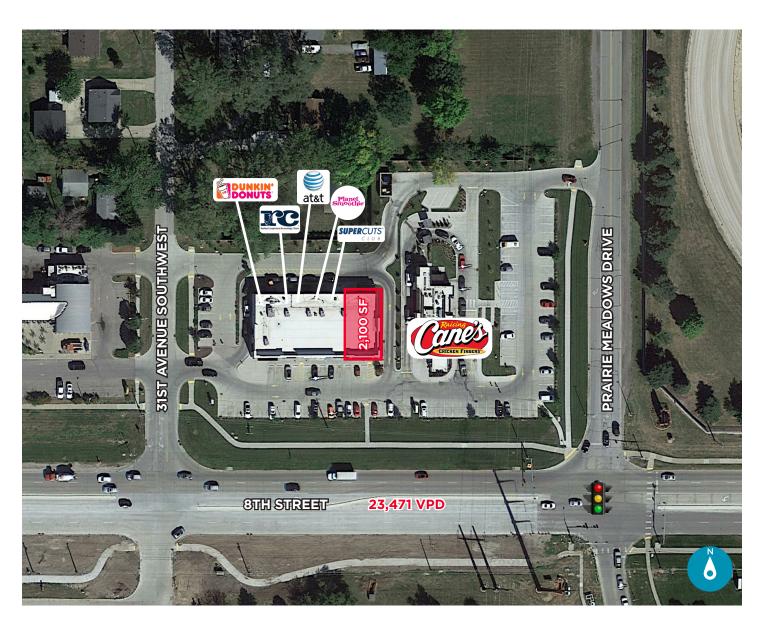

# Retail Center 3053 8th Street SW / Altoona, IA

### **AVAILABILITY**

Suite 600: 2,100 SF

Lease Rate: \$28.50 PSF NNN

#### **Property Highlights**

- First generation space, ready for immediate delivery
- · Located in the heart of the Altoona retail corridor
- Current tenants include: Dunkin' Donuts, Radiant Complexion
   Dermatology, SuperCuts, Raising Cane's, AT&T, & Planet Smoothie
- · Highly visible with good access
- Located at traffic signal
- Building & monument signage
- Area Retail: Wal-Mart Supercenter, Target, Menards, Lowe's, Bass Pro Shops, and Des Moines Outlets
- Near Adventureland Park (600,000 visitors annually), Prairie Meadows Racetrack & Casino (2.7 million visitors annually)