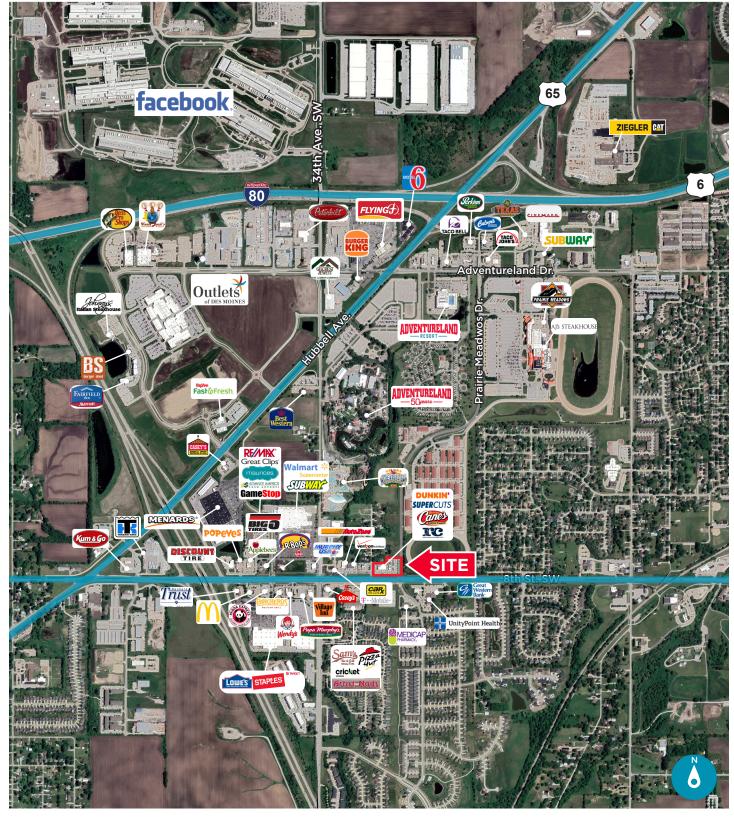

#### **Property Highlights**

- First generation space, ready for immediate delivery
- · Located in the heart of the Altoona retail corridor
- Current tenants include: Dunkin' Donuts, Radiant Complexion
   Dermatology, SuperCuts, Raising Cane's, AT&T, & Planet Smoothie
- · Highly visible with good access
- Located at traffic signal
- Building & monument signage
- Area Retail: Wal-Mart Supercenter, Target, Menards, Lowe's, Bass Pro Shops, and Des Moines Outlets
- Near Adventureland Park (600,000 visitors annually), Prairie Meadows Racetrack & Casino (2.7 million visitors annually)