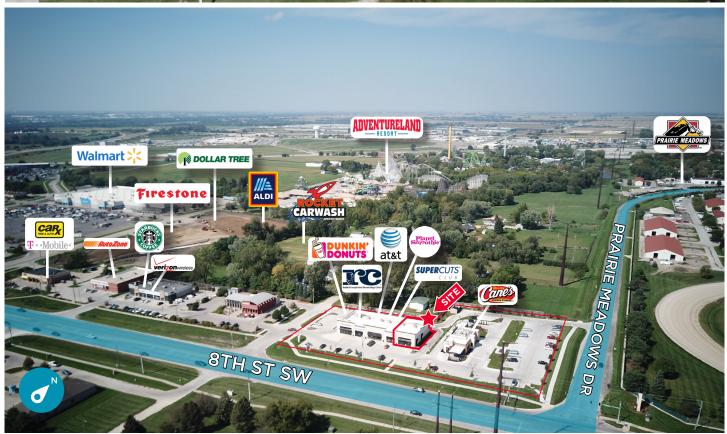

#### **Property Highlights**

- First generation space, ready for immediate delivery
- · Located in the heart of the Altoona retail corridor
- Current tenants include: Dunkin' Donuts, Radiant Complexion
   Dermatology, SuperCuts, Raising Cane's, AT&T, & Planet Smoothie
- · Highly visible with good access
- Located at traffic signal
- Building & monument signage
- Area Retail: Wal-Mart Supercenter, Target, Menards, Lowe's, Bass Pro Shops, and Des Moines Outlets
- Near Adventureland Park (600,000 visitors annually), Prairie Meadows Racetrack & Casino (2.7 million visitors annually)