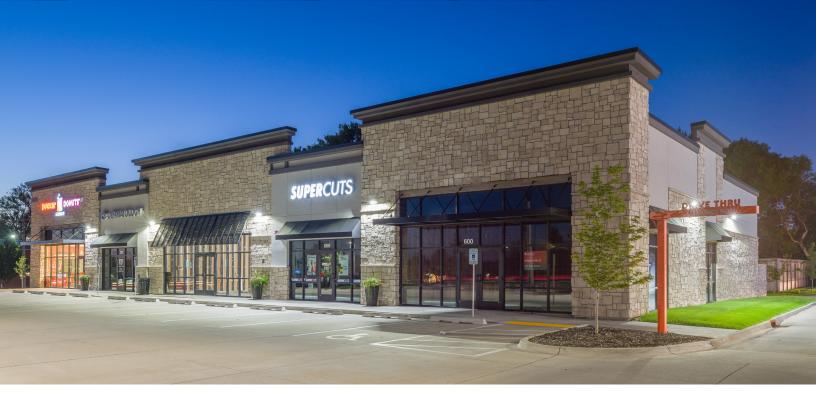

# Retail Center 3053 8th Street SW / Altoona, IA

#### **Property Highlights**

- First generation space, ready for immediate delivery
- · Located in the heart of the Altoona retail corridor
- Current tenants include: Dunkin' Donuts, Radiant Complexion
   Dermatology, SuperCuts, Raising Cane's, AT&T, & Planet Smoothie
- · Highly visible with good access
- Located at traffic signal
- Building & monument signage
- Area Retail: Wal-Mart Supercenter, Target, Menards, Lowe's, Bass Pro Shops, and Des Moines Outlets
- Near Adventureland Park (600,000 visitors annually), Prairie Meadows Racetrack & Casino (2.7 million visitors annually)