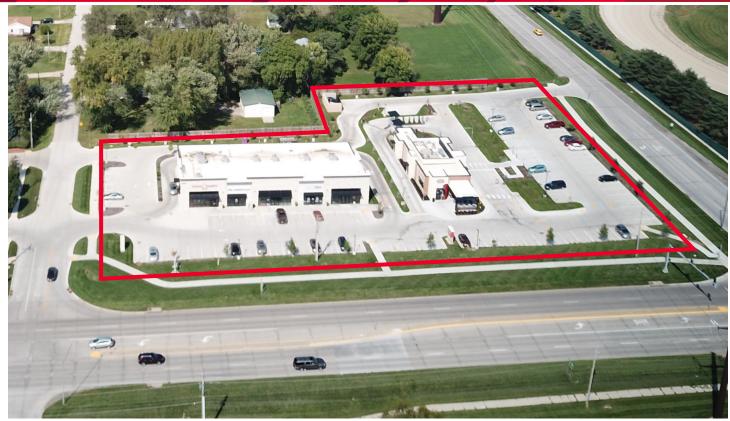

Street SW / Altoona, IA



## Site Plan



## **Christopher Stafford, CCIM**

Director, Senior Vice President +1 515 554 0999 cstafford@iowaca.com



# Retail Center 3053 8th Street SW / Altoona, IA



### **Demographics**

|                  | 1 Mile   | 3 Mile   | 5 Mile   |
|------------------|----------|----------|----------|
| Population       | 5,212    | 40,361   | 78,717   |
| AVG. HH Income   | \$88,601 | \$97,688 | \$95,791 |
| Total Households | 2,027    | 15,850   | 30,074   |

#### **Christopher Stafford, CCIM**

Director, Senior Vice President +1 515 554 0999 cstafford@iowaca.com

> 3737 Woodland Ave, Suite 100 West Des Moines, Iowa Main +1 515 309 4002 iowacommercialadvisors.com



Iowa Commercial Advisors

# FOR LEASE

# **Retail Center**

3053 8th Street SW / Altoona, IA







Iowa Commercial Advisors

## FOR LEASE

# **Retail Center**

3053 8th Street SW / Altoona, IA