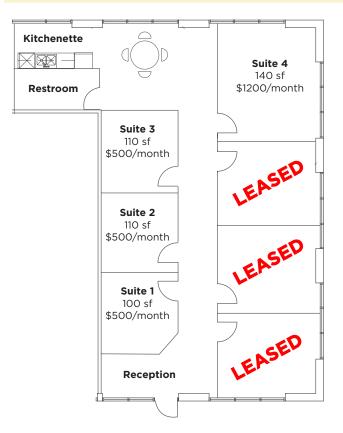

#### **AVALIABLE SUITES**

- Suite 1: 100 sf, \$500/month
- Suite 2: 110 sf, \$500/month
- Suite 3: 110 sf, \$500/month
- Suite 4: 150 sf, \$1200/month
- Suite 5: 115 sf, \$750/month
- Suite 6: LEASED
- Suite 7: LEASED