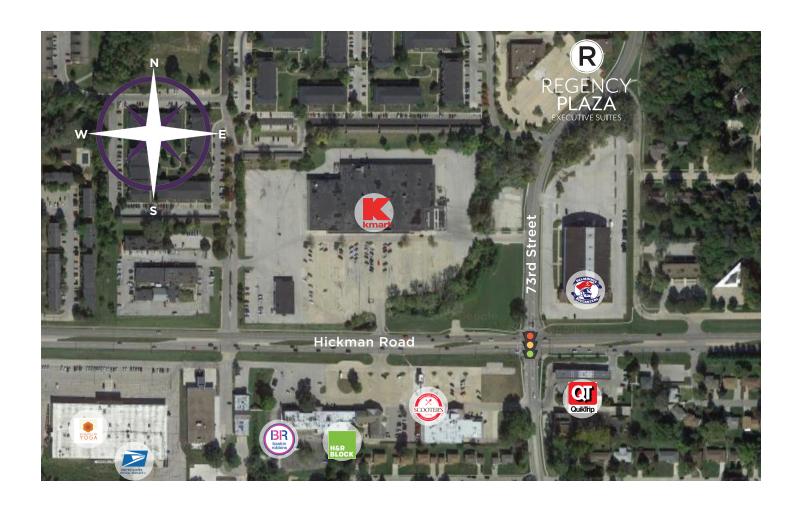

#### PROPERTY INFORMATION

- Offices with windows
- Ample parking
- All utilities included
- Shared kitchenette
- Flexible lease terms
- Secured building
- Location: Located just North of I-235 off Hickman Road