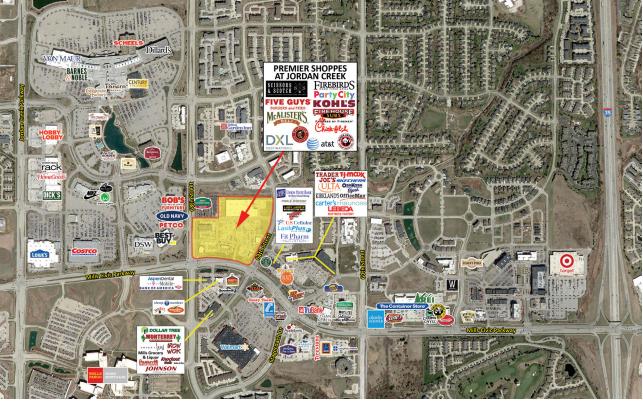

## New Retail Center in Jordan Creek Area

Premier Shoppes at Jordan Creek is located on Mills Civic Parkway in West Des Moines at the center of the largest retail area in Iowa.

With General Growth's two million square foot Jordan Creek Town Center Super Regional Mall just to the west, this location is passed each day by the thousands of customers who shop, work, or are entertained in the immediate area.

Anchored by Kohl's, this center is located between Jordan Creek Town Center and the major population area of Des Moines.