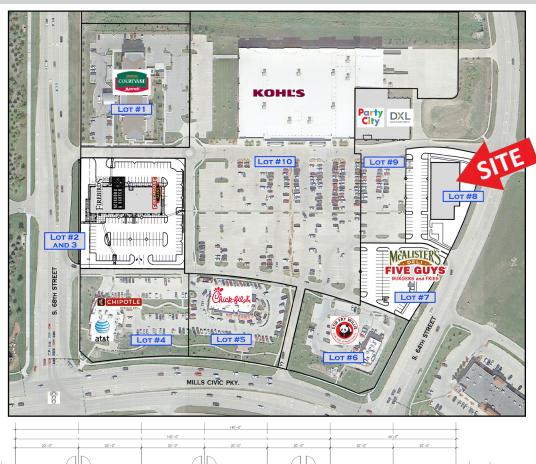

## New Retail Center in Jordan Creek Area

Premier Shoppes at Jordan Creek is located on Mills Civic Parkway in West Des Moines at the center of the largest retail area in Iowa.

With General Growth's two million square foot Jordan Creek Town Center Super Regional Mall just to the west, this location is passed each day by the thousands of customers who shop, work, or are entertained in the immediate area.

Anchored by Kohl's, this center is located between Jordan Creek Town Center and the major population area of Des Moines.