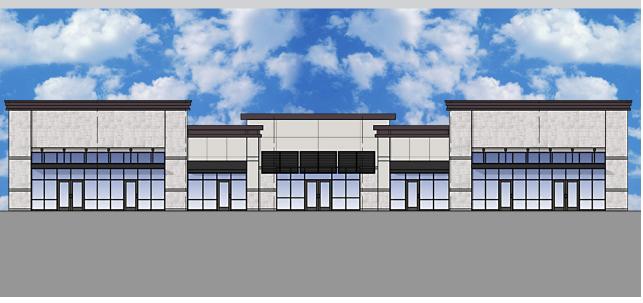

## New Retail Center in Jordan Creek Area

Premier Shoppes at Jordan Creek is located on Mills Civic Parkway in West Des Moines at the center of the largest retail area in Iowa.

With General Growth's two million square foot Jordan Creek Town Center Super Regional Mall just to the west, this location is passed each day by the thousands of customers who shop, work, or are entertained in the immediate area.

Anchored by Kohl's, this center is located between Jordan Creek Town Center and the major population area of Des Moines.

### **FEATURES**

- Lease Rate: \$30 psf, endcap \$28 psf, inline
- NNN: \$7.50 psf
- 10,600 sq ft building
- 1,300 to 10,600 sq ft available