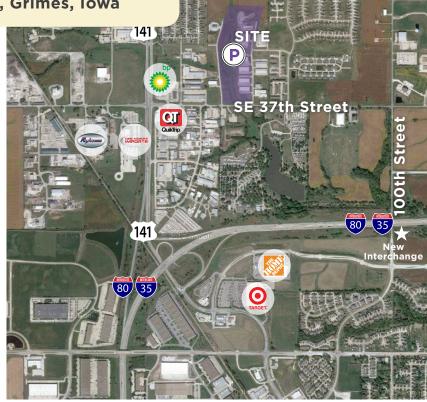

# **INDUSTRIAL LOTS FOR SALE CROSROADS BUSINESS PARK** » Miehe Drive & SE 37th Street, Grimes, Iowa SE 37th Street Street 80 35 141 New nterchange 80 (35)