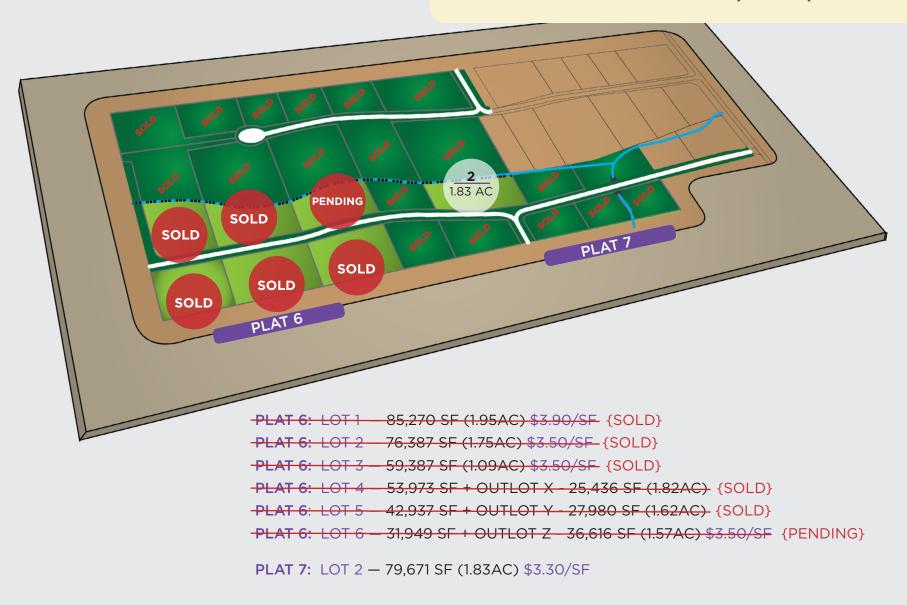

### PROPERTY INFORMATION

• Price: \$3.30/SF - \$3.90/SF

• Available: 1.09 up to 1.83 acre lots

• Zoning: M-2 Light Industrial District

Outside storage available

Prime location with access to I-35/80

Located in rapidly growing community